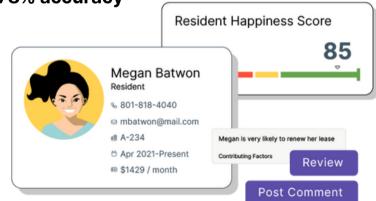

### **Resident Happiness Score**

#### Al-powered reporting technology

Through advanced algorithms and data analysis, the Resident Happiness Score captures resident feedback and leverages AI to uncover trends, potential issues, and provide a comprehensive understanding of residents' needs and preferences.

#### **Analyzes data from multiple platforms & touchpoints**

The Resident Happiness Score goes beyond surface-level feedback and assess the residents' overall experience, including survey results, reviews, amenity usage and community engagement.

#### Predicts resident happiness with 78% accuracy

After years of analysis, the Resident Happiness Score can currently predict an individual's likelihood to renew with 78% accuracy per resident.